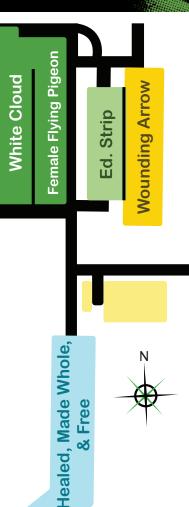

## **Benefits include:**

A personalized name plaque on an eagle enclosure Recognition on our website year-round A tax-deductible contribution The knowledge you are helping protect native wildlife!

| E | AGLE ENCLOSURE             | DONATIO |
|---|----------------------------|---------|
|   | Great Walker               | \$200   |
|   | White Cloud                | \$200   |
|   | Female Flying Pigeon       | \$200   |
|   | Education Strip            | \$100   |
|   | Wounding Arrow             | \$150   |
|   | Healed, Made Whole, & Free | \$500   |